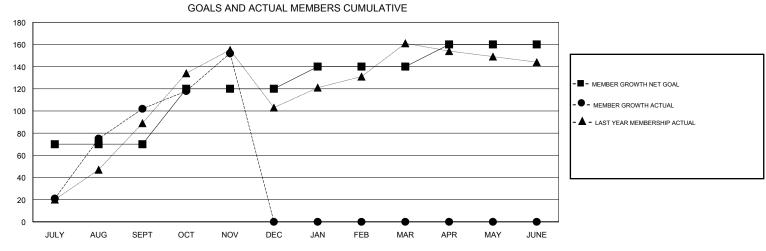

## MONTHLY MEMBERSHIP PROGRESS REPORT

District 310 D

Results as of: 11/30/2017

| DROPPED CLUBS: 0 |         | SS OF 74 ADDED 1 OR MORE<br>EMBERS         | GENDER DISTRIBUTION           MALE         1,115 (63.21%)           FEMALE         649 (36.79%) |                   |    |
|------------------|---------|--------------------------------------------|-------------------------------------------------------------------------------------------------|-------------------|----|
| DROPPED MEMBERS  |         |                                            | Women Percentage Fisca                                                                          | ıl Year Goal: 50% |    |
| DECEASED 4       | CLICK H | CLICK HERE FOR CUMULATIVE  MEMBERSHIP DATA | TOTAL FAMILY UNIT MEMBERS                                                                       |                   | 48 |
| CLUB CANCELLED 0 |         |                                            | FAMILY MEMBERS PAYING HALF                                                                      |                   | 29 |
| OTHER 41         |         |                                            |                                                                                                 |                   | 23 |
| TOTAL 45         |         |                                            |                                                                                                 |                   |    |