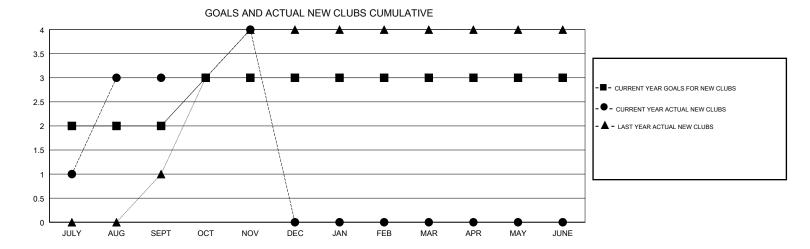

## MONTHLY MEMBERSHIP PROGRESS REPORT

District 310 D

Results as of: 11/30/2017

| DROPPED CLUBS: 0 |         | SS OF 74 ADDED 1 OR MORE<br>EMBERS         | GENDER DISTRIBUTION           MALE         1,115 (63.21%)           FEMALE         649 (36.79%) |                   |    |
|------------------|---------|--------------------------------------------|-------------------------------------------------------------------------------------------------|-------------------|----|
| DROPPED MEMBERS  |         |                                            | Women Percentage Fisca                                                                          | ıl Year Goal: 50% |    |
| DECEASED 4       | CLICK H | CLICK HERE FOR CUMULATIVE  MEMBERSHIP DATA | TOTAL FAMILY UNIT MEMBERS                                                                       |                   | 48 |
| CLUB CANCELLED 0 |         |                                            | FAMILY MEMBERS PAYING HALF                                                                      |                   | 29 |
| OTHER 41         |         |                                            |                                                                                                 |                   | 23 |
| TOTAL 45         |         |                                            |                                                                                                 |                   |    |