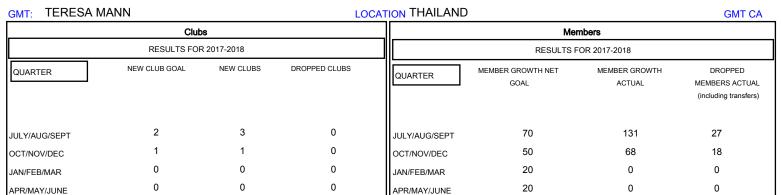

## MONTHLY MEMBERSHIP PROGRESS REPORT

District 310 D

Results as of: 11/30/2017

| DROPPED CLUBS: 0 |         | SS OF 74 ADDED 1 OR MORE<br>EMBERS         | GENDER DISTRIBUTION           MALE         1,115 (63.21%)           FEMALE         649 (36.79%) |                   |    |
|------------------|---------|--------------------------------------------|-------------------------------------------------------------------------------------------------|-------------------|----|
| DROPPED MEMBERS  |         |                                            | Women Percentage Fisca                                                                          | ıl Year Goal: 50% |    |
| DECEASED 4       | CLICK H | CLICK HERE FOR CUMULATIVE  MEMBERSHIP DATA | TOTAL FAMILY UNIT MEMBERS                                                                       |                   | 48 |
| CLUB CANCELLED 0 |         |                                            | FAMILY MEMBERS PAYING HALF                                                                      |                   | 29 |
| OTHER 41         |         |                                            |                                                                                                 |                   | 23 |
| TOTAL 45         |         |                                            |                                                                                                 |                   |    |